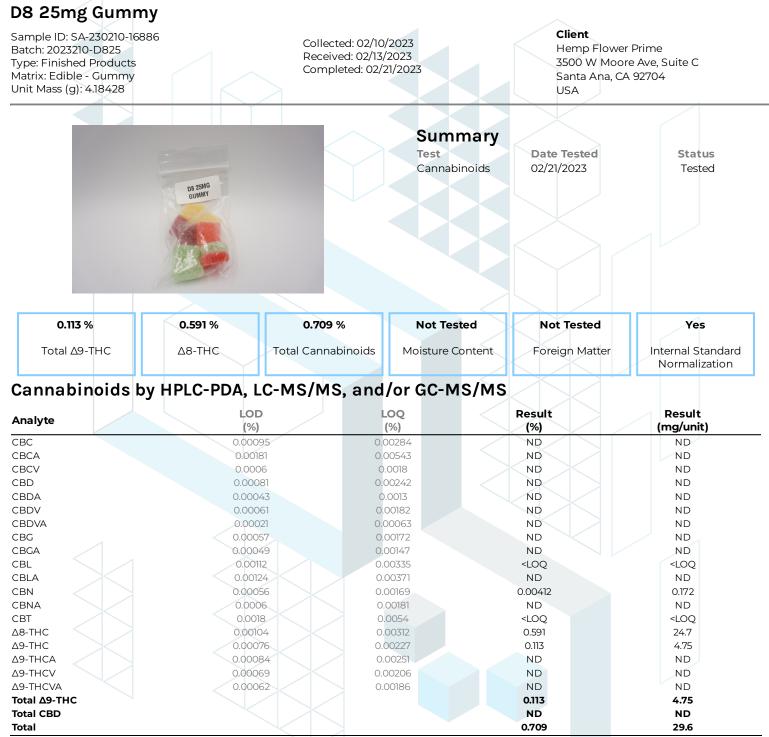

+1-833-KCA-LABS https://kcalabs.com KDA Lic.# P\_0058

1 of 1



ND = Not Detected; NT = Not Tested; LOD = Limit of Detection; LOQ = Limit of Quantitation; RL = Reporting Limit;  $\Delta$  = Delta; Total  $\Delta$ 9-THC =  $\Delta$ 9-THCA \* 0.877 +  $\Delta$ 9-THC; Total CBD = CBDA \* 0.877 + CBD;

Generated By: Ryan Bellone CCO Date: 02/21/2023

Tested By: Nicholas Howard Scientist Date: 02/21/2023



This product or substance has been tested by KCA Laboratories using validated testing methodologies and an ISO/IEC 170252017 accredited quality system. Values reported relate only to the product or substance tested. The reported result is based on a sample weight. Unless otherwise stated, results of tests performed on all quality control samples met criteria for acceptance established by KCA Laboratories. KCA Laboratories makes no claims as to the effi